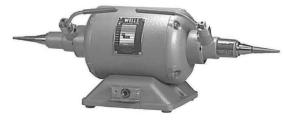

### **POLISHING LATHES**

R051

### LATHE ACCESSORIES

#### R051 (Shown)

#### Baldor 380T Lathe 1/3 Hp

#### • "Heavy Duty" laboratory polishing lathe

- Two Speeds, 1725 and 3450 rpm
- 1/3 Hp, 115 Volt, 60 Hz, 1 phase motor
- Standard Jeweler's taper (1/4" per ft.) with chuck ejector on both ends The 1/3 hp lathe is also available in 100 or 230 volts Shipped from manufacturer NON-RETURNABLE