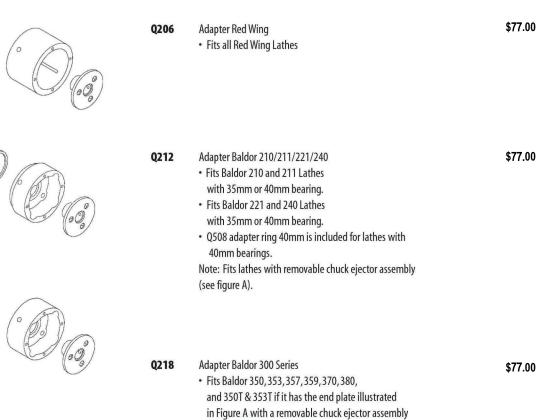

#### SUPER QUICK CHUCK ADAPTORS

### Lathe Condition:

The lathe should be in good running condition. If it has noisy bearings, a worn switch, starting problems or excessive end play (greater than 1/32"), the condition should be corrected before proceeding with the installation. The condition of the tapered shaft is not important because it is not used.

**FIGURE A** 

Toll Free VOICE 1-800-233-0521 within U.S.

www.wellsdental.com

VOICE 707-937-0521 outside U.S.