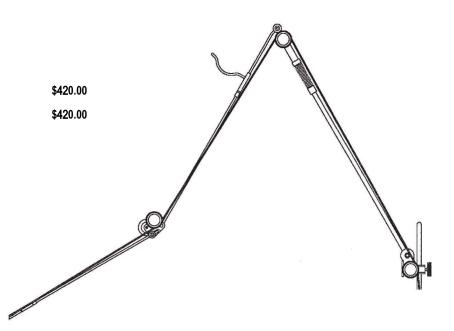

### LABORATORY HANDPIECE & WRIST JOINT

| H010    | Handpiece with Wrist Joint<br>• Permanently lubricated ball bearings<br>• Stainless steel body<br>• Precision collet | \$450.00 |
|---------|----------------------------------------------------------------------------------------------------------------------|----------|
| REPLACE | MENT PARTS                                                                                                           |          |
| H108    | Thumbscrew                                                                                                           | \$19.00  |
| H102    | Collet                                                                                                               | \$28.00  |
| H104    | Nose Cone                                                                                                            | \$11.00  |
| H106    | Nose Cone Contra Angle                                                                                               | \$15.00  |
| H110    | Rubber Wrench                                                                                                        | \$3.00   |
| H206    | Collet & Thumbscrew                                                                                                  | \$43.00  |
| H208    | Nose Cone with Rubber Wrench                                                                                         | \$12.00  |
| W011    | Wrist Joint                                                                                                          | \$16600  |
| W204    | Spring Clip Kit                                                                                                      | \$8.00   |
| W102    | Retaining Screw Pkg-2                                                                                                | \$5.00   |
|         |                                                                                                                      |          |