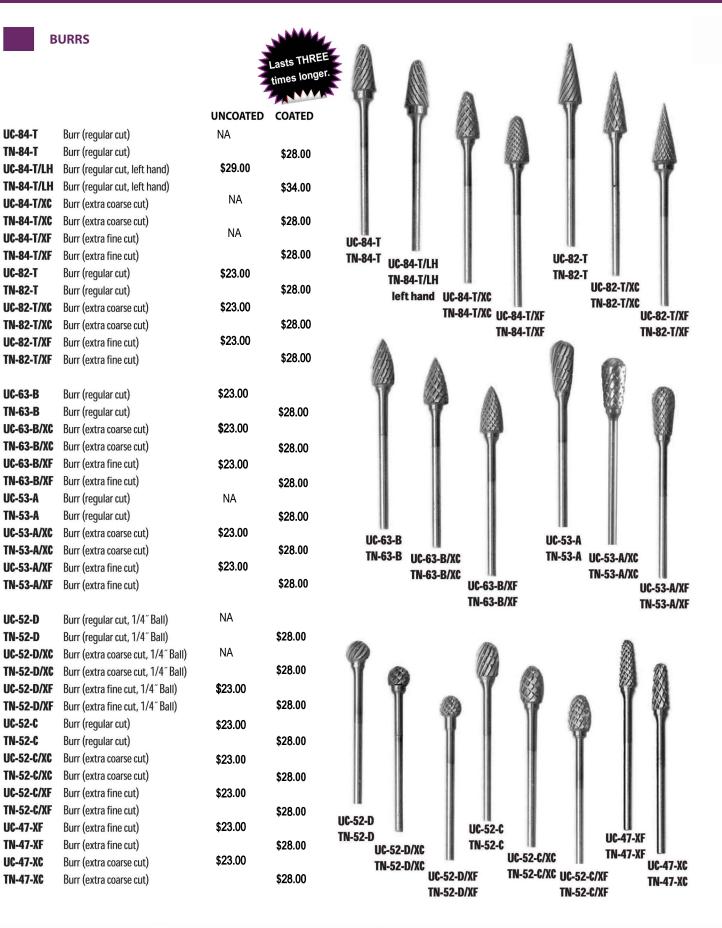

### **BURRS**

Our principle is to provide the optimum solution in terms of quality and cost. One of our solutions is the TN-Titanium Nitride coated carbide burr. These TN coated carbide burrs last at least three times long as uncoated burrs before resharpening. All our carbide burrs are available with TN Coating.