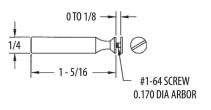

### SUPER QUICK CHUCK ACCESSORIES

See pages 27- 40 for consumables

| Q134 | Spiral Chuck RH<br>• For brushes and buffs                                                                                                        | \$15.00 |
|------|---------------------------------------------------------------------------------------------------------------------------------------------------|---------|
| Q132 | Spiral Chuck LH<br>• For use on the left side of the lathe                                                                                        | \$15.00 |
| Q131 | Spiral Chuck Short RH<br>• For brushes and buffs                                                                                                  | \$15.00 |
| Q133 | Spiral Chuck Short LH <ul> <li>For use on the left side of the lathe</li> </ul>                                                                   | \$15.00 |
| Q126 | Arbor Band Chuck 3/4 RH<br>• Expanding drum for 3/4" dia. abrasive bands                                                                          | \$15.00 |
| Q124 | Arbor Band Chuck 3/4 LH<br>• For use on the left side of the lathe                                                                                | \$15.00 |
| Q122 | Arbor Band Chuck 1/2 RH<br>• Expanding drum for 1/2" dia. abrasive bands                                                                          | \$15.00 |
| Q120 | Arbor Band Chuck 1/2 LH<br>• For use on the left side of the lathe                                                                                | \$15.00 |
| Q142 | Stone Chuck Tooth & Knife RH<br>• For wheels and stones 1/4" to 3/8" thick<br>• 1/4" dia. arbor                                                   | \$15.00 |
| Q140 | Stone Chuck Tooth & Knife LH<br>• For use on the left side of the lathe                                                                           | \$15.00 |
| Q138 | <ul> <li>Stone Chuck Thin Econo RH</li> <li>For Econo Cutters, wheels and stones<br/>from 1/32" to 1/4" thick</li> <li>1/4" dia. arbor</li> </ul> | \$15.00 |
| Q136 | Stone Chuck Thin Econo LH <ul> <li>For use on the left side of the lathe</li> </ul>                                                               | \$15.00 |
| Q154 | Mandrel with 1-64 screw RH<br>• For separating & finishing discs<br>• For diamond discs & heatless wheels<br>• 0.170" dia. arbor                  | \$15.00 |
| Q152 | Mandrel with 1-64 screw LH<br>• For use on the left side of the lathe                                                                             | \$15.00 |
| Q158 | Mandrel with 2-64 screw RH<br>• For separating & finishing discs<br>• For diamond discs & heatless wheels<br>• 0.182" dia. arbor                  | \$15.00 |
| Q156 | Mandrel with 2-64 screw LH <ul> <li>For use on the left side of the lathe.</li> </ul>                                                             | \$15.00 |