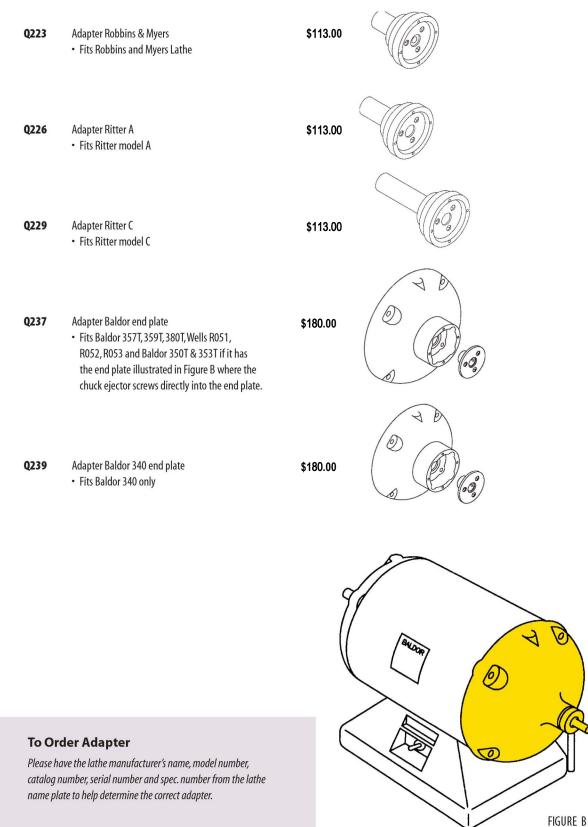

### SUPER QUICK CHUCK ADAPTORS

Toll Free VOICE 1-800-233-0521 within U.S.

www.wellsdental.com

VOICE 707-937-0521 outside U.S.

Toll Free FAX 1-800-809-7553 within U.S. Bu

FAX 707-937-2809 outside U.S.

### LATHE ACCESSORIES

| P011<br>P012 | <ul> <li>Precision Chuck 3/8" taper</li> <li>Quick change burr chuck</li> <li>For tools with 3/32" dia shank</li> <li>Tools may be changed while lathe is running</li> <li>Fits standard jeweler's taper shaft</li> </ul> Precision Chuck 1/4 Shaft <ul> <li>Quick change burr chuck</li> <li>For tools with 3/32" dia shank</li> <li>Tools may be changed while lathe is running</li> <li>Fits any chuck that accepts a 1/4" dia. shaft</li> </ul>                                                               | \$105.00<br>\$105.00                 | ACCEPTS 3/32 DIA SHANK       |
|--------------|-------------------------------------------------------------------------------------------------------------------------------------------------------------------------------------------------------------------------------------------------------------------------------------------------------------------------------------------------------------------------------------------------------------------------------------------------------------------------------------------------------------------|--------------------------------------|------------------------------|
| R142<br>R141 | Shaft Guard RH /Wells/B<br>• Fits Wells and Baldor polishing lathes<br>• Covers the shaft on the right side of the lathe<br>• Identified by one grove on its exterior<br>Shaft Guard LH/Wells/B<br>• Fits Wells and Baldor polishing lathes<br>• Covers the shaft on the left side of the lathe                                                                                                                                                                                                                   | \$28.00<br>\$28.00                   | R142                         |
| R144<br>R143 | <ul> <li>Covers the shart on the left side of the lathe</li> <li>Identified by three groves on its exterior</li> </ul> Shaft Guard RH/RW#2 <ul> <li>Fits Red Wing lathe with one piece chuck remover</li> <li>Covers the shaft on the right side of the lathe</li> <li>Shaft guard is male threaded</li> <li>Identified by two groves on its exterior</li> </ul> Shaft Guard LH/RW#2 <ul> <li>Fits Red Wing lathe with one piece chuck remover</li> <li>Covers the shaft on the left side of the lathe</li> </ul> | \$28.00<br>\$28.00                   | R144<br>Male threads shown   |
| R146         | <ul> <li>Shaft guard is male threaded</li> <li>Identified by five groves on its exterior</li> </ul> Shaft Guard RH/RW#1 <ul> <li>Fits Red Wing lathe with two piece chuck remover</li> <li>Covers the shaft on the right side of the lathe</li> <li>Shaft guard is female threaded</li> <li>Identified by two groves on its exterior</li> </ul>                                                                                                                                                                   | \$28.00                              | R146<br>Female threads shown |
| R145         | <ul> <li>Shaft Guard LH/RW#1</li> <li>Fits Red Wing lathe with two piece chuck remover</li> <li>Covers the shaft on the left side of the lathe.</li> <li>Shaft guard is female threaded</li> <li>Identified by three groves on its exterior</li> </ul> The Shaft Guard satisfies OSHA regulations for covering                                                                                                                                                                                                    | <b>\$28.00</b><br>g rotating shafts. |                              |