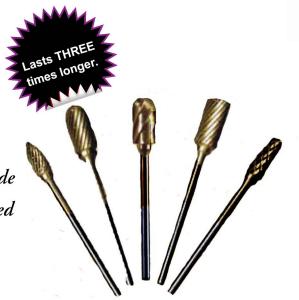

### **BURRS**

Our principle is to provide the optimum solution in terms of quality and cost. One of our solutions is the TN-Titanium Nitride coated carbide burr. These TN coated carbide burrs last at least three times long as uncoated burrs before resharpening. All our carbide burrs are available with TN Coating.