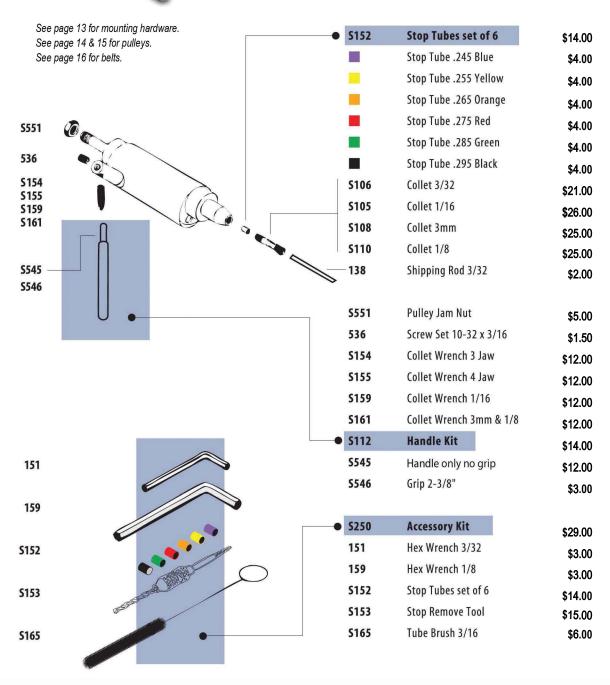

### **ENGINE UNITS & COMPONENTS**

### **ENGINE ARMS**

AS052 Whisper arm long

- AS051 Whisper arm short
  - 302 stainless spring steel construction of small diameter arms and hook
  - 303 stainless steel construction of large diameter arm, post, block and pulleys
  - · Permanently lubricated ball bearings

### **ARM PULLEYS**

| AS211 | Whisper arm pulley w/wrench <ul> <li>Stainless steel construction</li> </ul> | \$54.00   |
|-------|------------------------------------------------------------------------------|-----------|
|       | <ul> <li>For AS051 (short) and AS052 (long) Whisper A</li> </ul>             | Arms only |
| A106  | Aluminum pulley w/wrench<br>• For A011 (Piccolo) and A012 (Standard)         | \$42.00   |

### BELTS

| AS404 | <ul><li>Pyrathane belt 6' 6"</li><li>For AS051 Whisper Arm Short and A011</li><li>Engine Arm Piccolo</li></ul> | \$17.00 | A400 | Cotton belt 6' 6" — Pkg. of 2<br>• For AS051 Whisper Arm Short and A011<br>Engine Arm Piccolo | \$22.00 |
|-------|----------------------------------------------------------------------------------------------------------------|---------|------|-----------------------------------------------------------------------------------------------|---------|
| AS406 | <ul> <li>Pyrathane belt 9' 8"</li> <li>For AS052 Whisper Arm Long and<br/>A012 Engine Arm Standard</li> </ul>  | \$17.00 | A402 | Cotton belt 9' 8" — Pkg. of 2<br>• For AS052 Whisper Arm Long and A012<br>Engine Arm Standard | \$22.00 |