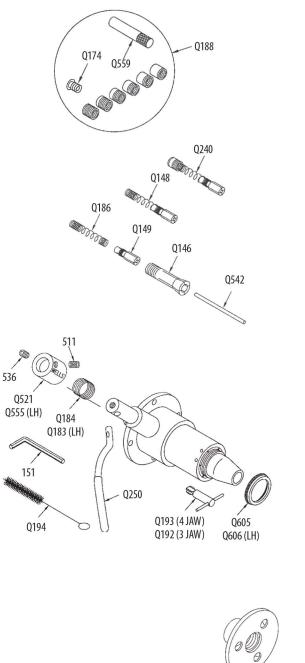

#### WELLS SUPER QUICK CHUCK REPLACEMENT PARTS & TOOLS

| Q188 | Stops - set of 6<br>• With stop lock screw & test rod               | \$18.00 |
|------|---------------------------------------------------------------------|---------|
| Q174 | Stop Lock Screws – Pkg. of 2                                        | \$4.00  |
| Q559 | Test Rod 1/4"<br>• For fitting a stop to adjust the collet diameter | \$4.00  |

| Special Collet Complete     | \$28.00                                                                                     |
|-----------------------------|---------------------------------------------------------------------------------------------|
| Special Collet With Spring  | \$26.00                                                                                     |
| Pop-Out Spring – Pkg. of 2  | \$5.00                                                                                      |
| Special Collet              | \$23.00                                                                                     |
| Master Collet               | \$26.00                                                                                     |
| Shipping Rod 3/32" X 2-1/8" | \$2.00                                                                                      |
|                             | Special Collet With Spring<br>Pop-Out Spring – Pkg. of 2<br>Special Collet<br>Master Collet |

| 511  | Screw set 10-32" x 1/4"        | \$1.50  |
|------|--------------------------------|---------|
| 536  | Screw Set 10-32" X 3/16"       | \$1.50  |
| Q521 | Number Cap RH                  | \$24.00 |
| Q555 | Number Cap LH                  | \$24.00 |
| Q184 | Clutch Spring RH               | \$13.00 |
| Q183 | Clutch Spring LH (painted red) | \$13.00 |
| Q250 | Handle with Set Screw          | \$15.00 |
| Q605 | Dust Cover RH                  | \$16.00 |
| Q606 | Dust Cover LH                  | \$18.00 |
| 151  | Hex Wrench 3/32"               | \$3.00  |
| Q194 | Tube Brush 3/8"                | \$6.00  |
| Q193 | Collet Wrench 4 Jaw            | \$13.00 |
| Q192 | Collet Wrench 3 Jaw            | \$13.00 |
|      |                                |         |

| Clutch Wells Threaded Complete                          | \$41.00 |
|---------------------------------------------------------|---------|
| <ul> <li>For Quick Chuck on Wells R057 Lathe</li> </ul> |         |
| Clutch threads onto shaft of lathe                      |         |

#### Q246 Clutch Baldor/Red Wing Complete \$41.00 • For Quick Chuck on Baldor or Red Wing Clutch held on with set screw

Clutch Lining with Screws • For all Wells Super Quick Chucks

Q150

\$22.00

See the following illustrations for details of individual accessories.