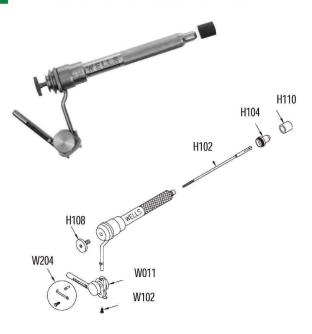

### LABORATORY HANDPIECE & WRIST JOINT

| H010    | Handpiece with Wrist Joint<br>• Permanently lubricated ball bearings<br>• Stainless steel body<br>• Precision collet | \$450.00 |
|---------|----------------------------------------------------------------------------------------------------------------------|----------|
| REPLACE | MENT PARTS                                                                                                           |          |
| H108    | Thumbscrew                                                                                                           | \$19.00  |
| H102    | Collet                                                                                                               | \$28.00  |
| H104    | Nose Cone                                                                                                            | \$11.00  |
| H106    | Nose Cone Contra Angle                                                                                               | \$15.00  |
| H110    | Rubber Wrench                                                                                                        | \$3.00   |
| H206    | Collet & Thumbscrew                                                                                                  | \$43.00  |
| H208    | Nose Cone with Rubber Wrench                                                                                         | \$12.00  |
| W011    | Wrist Joint                                                                                                          | \$16600  |
| W204    | Spring Clip Kit                                                                                                      | \$8.00   |
| W102    | Retaining Screw Pkg-2                                                                                                | \$5.00   |
|         |                                                                                                                      |          |