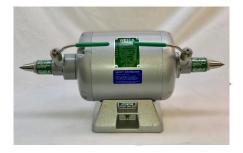

### SUPER QUICK CHUCKS MOUNTED ON LATHES, DIRECT DRIVEN

U510 Quick Chuck on 1/3Hp lathe 115V 60Hz \$1559.00 1725/3450 RPM For "Heavy Duty" grinding & polishing

U523 Quick Chuck on 1/3Hp lathe with Light Shield \$1709.00 1725/3450 RPM For "Heavy Duty" grinding & polishing

R057 Wells 1/3Hp Lathe 115V 60Hz \$1194.00 1725/3450 RPM Ready to accept Quick Chuck Q015 Clutch is Installed For "Heavy Duty" grinding & polishing

U610 Quick Chuck on right & left side on \$2059.00 1/3 hp lathe, 115V 60 Hz 1725/3450 RPM For "Heavy Duty" grinding & polishing