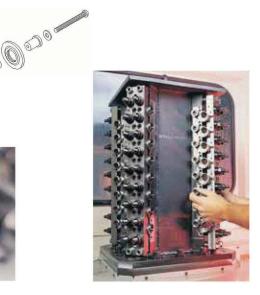

#### SUPER QUICK CHUCK ADAPTORS

### Lathe Condition:

The lathe should be in good running condition. If it has noisy bearings, a worn switch, starting problems or excessive end play (greater than 1/32"), the condition should be corrected before proceeding with the installation. The condition of the tapered shaft is not important because it is not used.

**FIGURE A** 

Toll Free VOICE 1-800-233-0521 within U.S.

www.wellsdental.com

VOICE 707-937-0521 outside U.S.