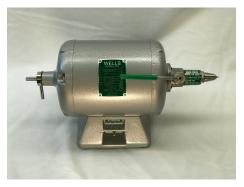

U900

3/32" 24,000 RPM 20,000 RPM 115 V, 60 Hz, single-phase, 1.9 Amp\* 21 lbs 230V, 60 Hz, single-phase, 1.0 Amp

\$1434.00

Engine unit shown with chrome hood.

See next page for foot control information.

1

WELLS DENTAL, INC.

### LABORATORY HANDPIECE & WRIST JOINT

| H010    | Handpiece with Wrist Joint<br>• Permanently lubricated ball bearings<br>• Stainless steel body<br>• Precision collet | \$450.00 |
|---------|----------------------------------------------------------------------------------------------------------------------|----------|
| REPLACE | MENT PARTS                                                                                                           |          |
| H108    | Thumbscrew                                                                                                           | \$19.00  |
| H102    | Collet                                                                                                               | \$28.00  |
| H104    | Nose Cone                                                                                                            | \$11.00  |
| H106    | Nose Cone Contra Angle                                                                                               | \$15.00  |
| H110    | Rubber Wrench                                                                                                        | \$3.00   |
| H206    | Collet & Thumbscrew                                                                                                  | \$43.00  |
| H208    | Nose Cone with Rubber Wrench                                                                                         | \$12.00  |
| W011    | Wrist Joint                                                                                                          | \$16600  |
| W204    | Spring Clip Kit                                                                                                      | \$8.00   |
| W102    | Retaining Screw Pkg-2                                                                                                | \$5.00   |
|         |                                                                                                                      |          |