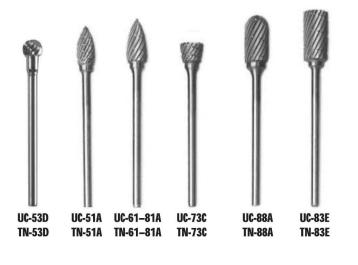

### **BURRS**

Our principle is to provide the optimum solution in terms of quality and cost. One of our solutions is the TN-Titanium Nitride coated carbide burr. These TN coated carbide burrs last at least three times long as uncoated burrs before resharpening. All our carbide burrs are available with TN Coating.