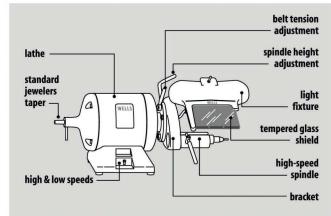

### **GOLD CHROME FINISHING MACHINE**

**U712** Gold Chrome Machine 115V Hz 60Hz \$1919.00

- Wells High Speed Spindle Quick tool changes
  while lathe is running
- Wells Light Shield with tempered glass
- Wells 115 Volt, 1/3 Hp lathe
- Collet size: standard 3/32" (1/16", 1/8" or 3mm collets are available)
- Spindle RPM: 12000 (low) and 24000 (high)
- Lathe RPM: 1725 (low) and 3450 (high)
- Electrical rating: 115 Volt, 60 Hz, single phase, 3.3 Amp
- Shipping weight: 55 lbs.

Also available with 100 volt or 230 volt lathe. 50 Hz or 60 Hz