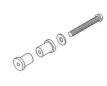

#### SUPER QUICK CHUCK ADAPTORS

### Lathe Condition:

The lathe should be in good running condition. If it has noisy bearings, a worn switch, starting problems or excessive end play (greater than 1/32"), the condition should be corrected before proceeding with the installation. The condition of the tapered shaft is not important because it is not used.

**FIGURE A** 

Toll Free VOICE 1-800-233-0521 within U.S.

www.wellsdental.com

VOICE 707-937-0521 outside U.S.