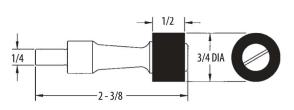

### SUPER QUICK CHUCK ACCESSORIES

| SUPER QI                | UICK CHUCK ACCESSORIES                                                                                                 |                                 | 1/16 DIA —                                                                                                                                                   |
|-------------------------|------------------------------------------------------------------------------------------------------------------------|---------------------------------|--------------------------------------------------------------------------------------------------------------------------------------------------------------|
| Q106                    | Burr Adapter 1/16<br>• For holding 1/16" dia.shank in 1/4" chuck                                                       | \$16.00                         | $\frac{1/4}{3/4}$                                                                                                                                            |
| Q108                    | Burr Adapter 3/32<br>• For holding 3/32" dia.shank in 1/4" chuck                                                       | \$16.00                         | 3/32 DIA<br>1/4                                                                                                                                              |
| Q110                    | Burr Adapter 1/8<br>• For holding 1/8" dia.shank in 1/4" chuck                                                         | \$16.00                         | $1/8 \text{ DIA}$ $1/4 \qquad \qquad$ |
| Q112                    | Burr Adapter 3MM<br>• For holding 3mm dia.shank in 1/4" chuck                                                          | \$16.00                         | 3MM DIA<br>1/4 3/4                                                                                                                                           |
| Q130                    | Sandpaper Chuck<br>Slotted mandrel for holding sandpaper roll<br>• Roll is held in place with waxed string             | \$15.00                         | 1/4 DIA                                                                                                                                                      |
| Q128                    | Field Sandpaper Chuck RH<br>• For "Field" abrasive spiral rolls                                                        | \$15.00                         | 0.435 DIA MANDREL<br>1/4<br>1-3/8<br>0.435 DIA MANDREL                                                                                                       |
| Q127                    | Field Sandpaper Chuck LH<br>• For use on the left side of the lathe                                                    | \$15.00                         |                                                                                                                                                              |
| Q198                    | Field Sandpaper Chuck Long RH<br>• For "Field" abrasive spiral rolls                                                   | \$15.00                         | 0.435 DIA MANDREL                                                                                                                                            |
| Q197                    | Field Sandpaper Chuck Long LH<br>• For use on the left side of the lathe                                               | \$15.00                         |                                                                                                                                                              |
| <b>Q118</b><br>Replacem | Arbor - Yates Burr<br>• For "Yates" high speed steel burrs.<br>nent parts for these accessories are available. See the | <b>\$15.00</b><br>2 Ouick Chuck | 1/4 - 28<br>THREADS<br>1/4                                                                                                                                   |