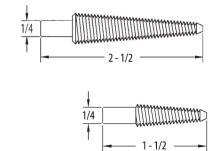

### SUPER QUICK CHUCK ACCESSORIES

| SUPER QI                | UICK CHUCK ACCESSORIES                                                                                                 |                                 | 1/16 DIA —                                                                                                                                                   |
|-------------------------|------------------------------------------------------------------------------------------------------------------------|---------------------------------|--------------------------------------------------------------------------------------------------------------------------------------------------------------|
| Q106                    | Burr Adapter 1/16<br>• For holding 1/16" dia.shank in 1/4" chuck                                                       | \$16.00                         | $\frac{1/4}{3/4}$                                                                                                                                            |
| Q108                    | Burr Adapter 3/32<br>• For holding 3/32" dia.shank in 1/4" chuck                                                       | \$16.00                         | 3/32 DIA<br>1/4                                                                                                                                              |
| Q110                    | Burr Adapter 1/8<br>• For holding 1/8" dia.shank in 1/4" chuck                                                         | \$16.00                         | $1/8 \text{ DIA}$ $1/4 \qquad \qquad$ |
| Q112                    | Burr Adapter 3MM<br>• For holding 3mm dia.shank in 1/4" chuck                                                          | \$16.00                         | 3MM DIA<br>1/4 3/4                                                                                                                                           |
| Q130                    | Sandpaper Chuck<br>Slotted mandrel for holding sandpaper roll<br>• Roll is held in place with waxed string             | \$15.00                         | 1/4 DIA                                                                                                                                                      |
| Q128                    | Field Sandpaper Chuck RH<br>• For "Field" abrasive spiral rolls                                                        | \$15.00                         | 0.435 DIA MANDREL<br>1/4<br>1-3/8<br>0.435 DIA MANDREL                                                                                                       |
| Q127                    | Field Sandpaper Chuck LH<br>• For use on the left side of the lathe                                                    | \$15.00                         |                                                                                                                                                              |
| Q198                    | Field Sandpaper Chuck Long RH<br>• For "Field" abrasive spiral rolls                                                   | \$15.00                         | 0.435 DIA MANDREL                                                                                                                                            |
| Q197                    | Field Sandpaper Chuck Long LH<br>• For use on the left side of the lathe                                               | \$15.00                         |                                                                                                                                                              |
| <b>Q118</b><br>Replacem | Arbor - Yates Burr<br>• For "Yates" high speed steel burrs.<br>nent parts for these accessories are available. See the | <b>\$15.00</b><br>2 Ouick Chuck | 1/4 - 28<br>THREADS<br>1/4                                                                                                                                   |