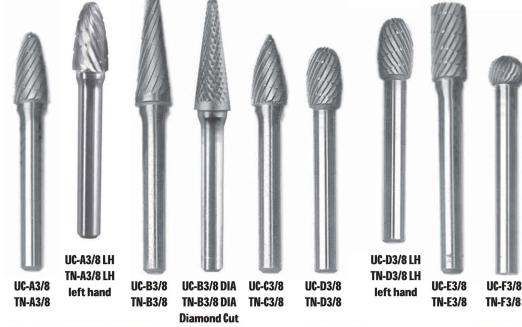

### **BURRS**

Our principle is to provide the optimum solution in terms of quality and cost. One of our solutions is the TN-Titanium Nitride coated carbide burr. These TN coated carbide burrs last at least three times long as uncoated burrs before resharpening. All our carbide burrs are available with TN Coating.