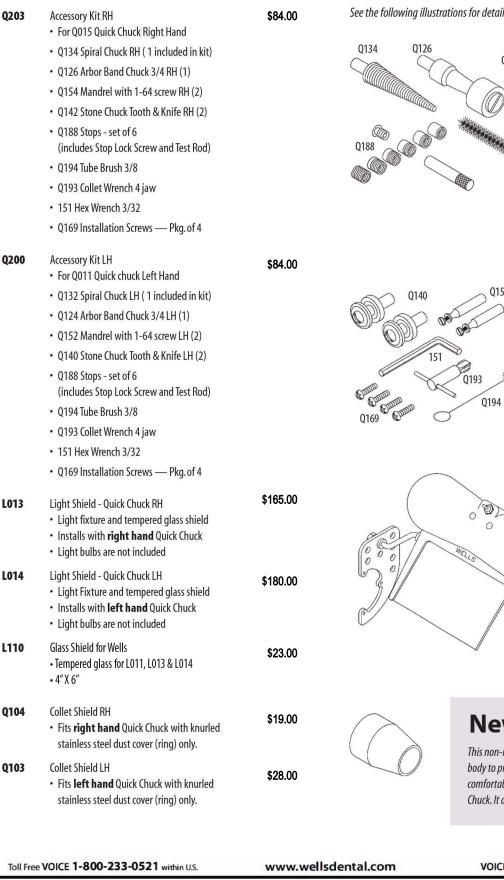

### SUPER QUICK CHUCK ACCESSORIES

See pages 27- 40 for consumables

| Q134 | Spiral Chuck RH<br>• For brushes and buffs                                                                                                        | \$15.00 |
|------|---------------------------------------------------------------------------------------------------------------------------------------------------|---------|
| Q132 | Spiral Chuck LH<br>• For use on the left side of the lathe                                                                                        | \$15.00 |
| Q131 | Spiral Chuck Short RH<br>• For brushes and buffs                                                                                                  | \$15.00 |
| Q133 | Spiral Chuck Short LH <ul> <li>For use on the left side of the lathe</li> </ul>                                                                   | \$15.00 |
| Q126 | Arbor Band Chuck 3/4 RH<br>• Expanding drum for 3/4" dia. abrasive bands                                                                          | \$15.00 |
| Q124 | Arbor Band Chuck 3/4 LH<br>• For use on the left side of the lathe                                                                                | \$15.00 |
| Q122 | Arbor Band Chuck 1/2 RH<br>• Expanding drum for 1/2" dia. abrasive bands                                                                          | \$15.00 |
| Q120 | Arbor Band Chuck 1/2 LH<br>• For use on the left side of the lathe                                                                                | \$15.00 |
| Q142 | Stone Chuck Tooth & Knife RH<br>• For wheels and stones 1/4" to 3/8" thick<br>• 1/4" dia. arbor                                                   | \$15.00 |
| Q140 | Stone Chuck Tooth & Knife LH<br>• For use on the left side of the lathe                                                                           | \$15.00 |
| Q138 | <ul> <li>Stone Chuck Thin Econo RH</li> <li>For Econo Cutters, wheels and stones<br/>from 1/32" to 1/4" thick</li> <li>1/4" dia. arbor</li> </ul> | \$15.00 |
| Q136 | Stone Chuck Thin Econo LH <ul> <li>For use on the left side of the lathe</li> </ul>                                                               | \$15.00 |
| Q154 | Mandrel with 1-64 screw RH<br>• For separating & finishing discs<br>• For diamond discs & heatless wheels<br>• 0.170" dia. arbor                  | \$15.00 |
| Q152 | Mandrel with 1-64 screw LH<br>• For use on the left side of the lathe                                                                             | \$15.00 |
| Q158 | Mandrel with 2-64 screw RH<br>• For separating & finishing discs<br>• For diamond discs & heatless wheels<br>• 0.182" dia. arbor                  | \$15.00 |
| Q156 | Mandrel with 2-64 screw LH <ul> <li>For use on the left side of the lathe.</li> </ul>                                                             | \$15.00 |