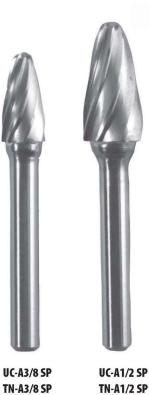

### **BURRS**

Our principle is to provide the optimum solution in terms of quality and cost. One of our solutions is the TN-Titanium Nitride coated carbide burr. These TN coated carbide burrs last at least three times long as uncoated burrs before resharpening. All our carbide burrs are available with TN Coating.