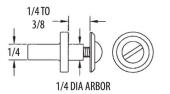

### SUPER QUICK CHUCK ACCESSORIES

See pages 27- 40 for consumables

| Q134 | Spiral Chuck RH<br>• For brushes and buffs                                                                                                        | \$15.00 |
|------|---------------------------------------------------------------------------------------------------------------------------------------------------|---------|
| Q132 | Spiral Chuck LH<br>• For use on the left side of the lathe                                                                                        | \$15.00 |
| Q131 | Spiral Chuck Short RH<br>• For brushes and buffs                                                                                                  | \$15.00 |
| Q133 | Spiral Chuck Short LH <ul> <li>For use on the left side of the lathe</li> </ul>                                                                   | \$15.00 |
| Q126 | Arbor Band Chuck 3/4 RH<br>• Expanding drum for 3/4" dia. abrasive bands                                                                          | \$15.00 |
| Q124 | Arbor Band Chuck 3/4 LH<br>• For use on the left side of the lathe                                                                                | \$15.00 |
| Q122 | Arbor Band Chuck 1/2 RH<br>• Expanding drum for 1/2" dia. abrasive bands                                                                          | \$15.00 |
| Q120 | Arbor Band Chuck 1/2 LH<br>• For use on the left side of the lathe                                                                                | \$15.00 |
| Q142 | Stone Chuck Tooth & Knife RH<br>• For wheels and stones 1/4" to 3/8" thick<br>• 1/4" dia. arbor                                                   | \$15.00 |
| Q140 | Stone Chuck Tooth & Knife LH<br>• For use on the left side of the lathe                                                                           | \$15.00 |
| Q138 | <ul> <li>Stone Chuck Thin Econo RH</li> <li>For Econo Cutters, wheels and stones<br/>from 1/32" to 1/4" thick</li> <li>1/4" dia. arbor</li> </ul> | \$15.00 |
| Q136 | Stone Chuck Thin Econo LH <ul> <li>For use on the left side of the lathe</li> </ul>                                                               | \$15.00 |
| Q154 | Mandrel with 1-64 screw RH<br>• For separating & finishing discs<br>• For diamond discs & heatless wheels<br>• 0.170" dia. arbor                  | \$15.00 |
| Q152 | Mandrel with 1-64 screw LH<br>• For use on the left side of the lathe                                                                             | \$15.00 |
| Q158 | Mandrel with 2-64 screw RH<br>• For separating & finishing discs<br>• For diamond discs & heatless wheels<br>• 0.182" dia. arbor                  | \$15.00 |
| Q156 | Mandrel with 2-64 screw LH <ul> <li>For use on the left side of the lathe.</li> </ul>                                                             | \$15.00 |