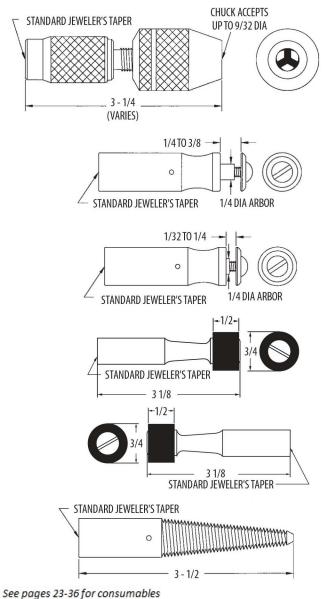

### SUPER QUICK CHUCK ACCESSORIES

See pages 27- 40 for consumables

| Q134 | Spiral Chuck RH<br>• For brushes and buffs                                                                                                        | \$15.00 |
|------|---------------------------------------------------------------------------------------------------------------------------------------------------|---------|
| Q132 | Spiral Chuck LH<br>• For use on the left side of the lathe                                                                                        | \$15.00 |
| Q131 | Spiral Chuck Short RH<br>• For brushes and buffs                                                                                                  | \$15.00 |
| Q133 | Spiral Chuck Short LH <ul> <li>For use on the left side of the lathe</li> </ul>                                                                   | \$15.00 |
| Q126 | Arbor Band Chuck 3/4 RH<br>• Expanding drum for 3/4" dia. abrasive bands                                                                          | \$15.00 |
| Q124 | Arbor Band Chuck 3/4 LH<br>• For use on the left side of the lathe                                                                                | \$15.00 |
| Q122 | Arbor Band Chuck 1/2 RH<br>• Expanding drum for 1/2" dia. abrasive bands                                                                          | \$15.00 |
| Q120 | Arbor Band Chuck 1/2 LH<br>• For use on the left side of the lathe                                                                                | \$15.00 |
| Q142 | Stone Chuck Tooth & Knife RH<br>• For wheels and stones 1/4" to 3/8" thick<br>• 1/4" dia. arbor                                                   | \$15.00 |
| Q140 | Stone Chuck Tooth & Knife LH<br>• For use on the left side of the lathe                                                                           | \$15.00 |
| Q138 | <ul> <li>Stone Chuck Thin Econo RH</li> <li>For Econo Cutters, wheels and stones<br/>from 1/32" to 1/4" thick</li> <li>1/4" dia. arbor</li> </ul> | \$15.00 |
| Q136 | Stone Chuck Thin Econo LH <ul> <li>For use on the left side of the lathe</li> </ul>                                                               | \$15.00 |
| Q154 | Mandrel with 1-64 screw RH<br>• For separating & finishing discs<br>• For diamond discs & heatless wheels<br>• 0.170" dia. arbor                  | \$15.00 |
| Q152 | Mandrel with 1-64 screw LH<br>• For use on the left side of the lathe                                                                             | \$15.00 |
| Q158 | Mandrel with 2-64 screw RH<br>• For separating & finishing discs<br>• For diamond discs & heatless wheels<br>• 0.182" dia. arbor                  | \$15.00 |
| Q156 | Mandrel with 2-64 screw LH <ul> <li>For use on the left side of the lathe.</li> </ul>                                                             | \$15.00 |

### SUPER QUICK CHUCK ACCESSORIES

| SUPER QI                | UICK CHUCK ACCESSORIES                                                                                                 |                                 | 1/16 DIA —                                                                                                                                                   |
|-------------------------|------------------------------------------------------------------------------------------------------------------------|---------------------------------|--------------------------------------------------------------------------------------------------------------------------------------------------------------|
| Q106                    | Burr Adapter 1/16<br>• For holding 1/16" dia.shank in 1/4" chuck                                                       | \$16.00                         | $\frac{1/4}{3/4}$                                                                                                                                            |
| Q108                    | Burr Adapter 3/32<br>• For holding 3/32" dia.shank in 1/4" chuck                                                       | \$16.00                         | 3/32 DIA<br>1/4                                                                                                                                              |
| Q110                    | Burr Adapter 1/8<br>• For holding 1/8" dia.shank in 1/4" chuck                                                         | \$16.00                         | $1/8 \text{ DIA}$ $1/4 \qquad \qquad$ |
| Q112                    | Burr Adapter 3MM<br>• For holding 3mm dia.shank in 1/4" chuck                                                          | \$16.00                         | 3MM DIA<br>1/4 3/4                                                                                                                                           |
| Q130                    | Sandpaper Chuck<br>Slotted mandrel for holding sandpaper roll<br>• Roll is held in place with waxed string             | \$15.00                         | 1/4 DIA                                                                                                                                                      |
| Q128                    | Field Sandpaper Chuck RH<br>• For "Field" abrasive spiral rolls                                                        | \$15.00                         | 0.435 DIA MANDREL<br>1/4<br>1-3/8<br>0.435 DIA MANDREL                                                                                                       |
| Q127                    | Field Sandpaper Chuck LH<br>• For use on the left side of the lathe                                                    | \$15.00                         |                                                                                                                                                              |
| Q198                    | Field Sandpaper Chuck Long RH<br>• For "Field" abrasive spiral rolls                                                   | \$15.00                         | 0.435 DIA MANDREL                                                                                                                                            |
| Q197                    | Field Sandpaper Chuck Long LH<br>• For use on the left side of the lathe                                               | \$15.00                         |                                                                                                                                                              |
| <b>Q118</b><br>Replacem | Arbor - Yates Burr<br>• For "Yates" high speed steel burrs.<br>nent parts for these accessories are available. See the | <b>\$15.00</b><br>2 Ouick Chuck | 1/4 - 28<br>THREADS<br>1/4                                                                                                                                   |

Replacement parts for these accessories are available. See the Quick Chuck User's Manual for part numbers or call us for assistance.

| Toll Free VOICE 1-800-233-0521 within U.S. | www.wellsdental.com                             | VOICE 707-937-0521 outside U.S. |  |
|--------------------------------------------|-------------------------------------------------|---------------------------------|--|
| Toll Free FAX 1-800-809-7553 within U.S.   | Business Hours: Monday - Thursday, 8am - 3:30pm | FAX 707-937-2809 outside U.S.   |  |