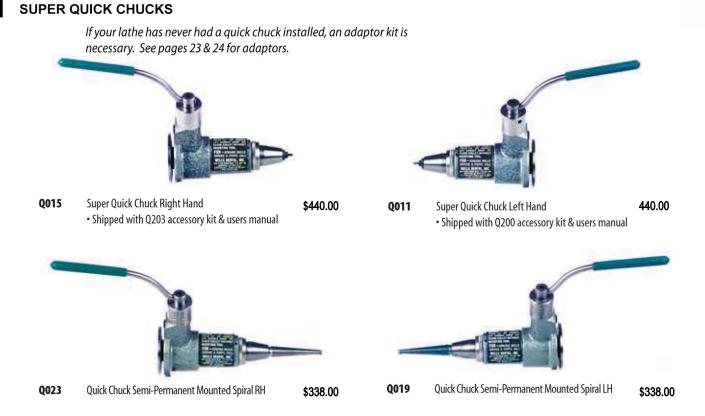

### SUPER QUICK CHUCKS MOUNTED ON LATHES, DIRECT DRIVEN

U510 Quick Chuck on 1/3Hp lathe 115V 60Hz \$1559.00 1725/3450 RPM For "Heavy Duty" grinding & polishing

U523 Quick Chuck on 1/3Hp lathe with Light Shield \$1709.00 1725/3450 RPM For "Heavy Duty" grinding & polishing

R057 Wells 1/3Hp Lathe 115V 60Hz \$1194.00 1725/3450 RPM Ready to accept Quick Chuck Q015 Clutch is Installed For "Heavy Duty" grinding & polishing

U610 Quick Chuck on right & left side on \$2059.00 1/3 hp lathe, 115V 60 Hz 1725/3450 RPM For "Heavy Duty" grinding & polishing

#### SUPER QUICK CHUCK SPECIFICATIONS

| Collet Sizes:     | integrated 1/4" and 3/32"<br>1725 and 3450 RPM |                                                 |  |
|-------------------|------------------------------------------------|-------------------------------------------------|--|
| Operating speeds: |                                                |                                                 |  |
| Unit dimensions:  | U510<br>U523                                   | approx. 8" X 9" X 18"<br>approx. 8" X 11" X 24" |  |
| Shipping weight:: | U510<br>U523                                   | 50 lbs<br>52 lbs                                |  |
| Shaft height::    | 5 1/4″                                         |                                                 |  |

U629 Semi-Perm on right & left side on 1/3 hp lathe, 115V 60 Hz 1725/3450 RPM For "Heavy Duty" polishing

\$1769.00

Other Lathes & Quick Chuck combinations are available. Please call for more information