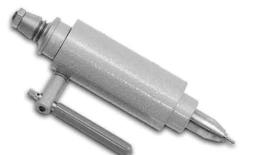

### LABORATORY HANDPIECE & WRIST JOINT

| H010    | Handpiece with Wrist Joint<br>• Permanently lubricated ball bearings<br>• Stainless steel body<br>• Precision collet | \$450.00 |
|---------|----------------------------------------------------------------------------------------------------------------------|----------|
| REPLACE | MENT PARTS                                                                                                           |          |
| H108    | Thumbscrew                                                                                                           | \$19.00  |
| H102    | Collet                                                                                                               | \$28.00  |
| H104    | Nose Cone                                                                                                            | \$11.00  |
| H106    | Nose Cone Contra Angle                                                                                               | \$15.00  |
| H110    | Rubber Wrench                                                                                                        | \$3.00   |
| H206    | Collet & Thumbscrew                                                                                                  | \$43.00  |
| H208    | Nose Cone with Rubber Wrench                                                                                         | \$12.00  |
| W011    | Wrist Joint                                                                                                          | \$16600  |
| W204    | Spring Clip Kit                                                                                                      | \$8.00   |
| W102    | Retaining Screw Pkg-2                                                                                                | \$5.00   |
|         |                                                                                                                      |          |