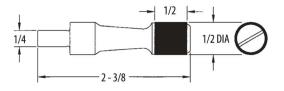

### SUPER QUICK CHUCK ACCESSORIES

| SUPER QI                | UICK CHUCK ACCESSORIES                                                                                                 |                                 | 1/16 DIA —                                                                                                                                                   |
|-------------------------|------------------------------------------------------------------------------------------------------------------------|---------------------------------|--------------------------------------------------------------------------------------------------------------------------------------------------------------|
| Q106                    | Burr Adapter 1/16<br>• For holding 1/16" dia.shank in 1/4" chuck                                                       | \$16.00                         | $\frac{1/4}{3/4}$                                                                                                                                            |
| Q108                    | Burr Adapter 3/32<br>• For holding 3/32" dia.shank in 1/4" chuck                                                       | \$16.00                         | 3/32 DIA<br>1/4                                                                                                                                              |
| Q110                    | Burr Adapter 1/8<br>• For holding 1/8" dia.shank in 1/4" chuck                                                         | \$16.00                         | $1/8 \text{ DIA}$ $1/4 \qquad \qquad$ |
| Q112                    | Burr Adapter 3MM<br>• For holding 3mm dia.shank in 1/4" chuck                                                          | \$16.00                         | 3MM DIA<br>1/4 3/4                                                                                                                                           |
| Q130                    | Sandpaper Chuck<br>Slotted mandrel for holding sandpaper roll<br>• Roll is held in place with waxed string             | \$15.00                         | 1/4 DIA                                                                                                                                                      |
| Q128                    | Field Sandpaper Chuck RH<br>• For "Field" abrasive spiral rolls                                                        | \$15.00                         | 0.435 DIA MANDREL<br>1/4<br>1-3/8<br>0.435 DIA MANDREL                                                                                                       |
| Q127                    | Field Sandpaper Chuck LH<br>• For use on the left side of the lathe                                                    | \$15.00                         |                                                                                                                                                              |
| Q198                    | Field Sandpaper Chuck Long RH<br>• For "Field" abrasive spiral rolls                                                   | \$15.00                         | 0.435 DIA MANDREL                                                                                                                                            |
| Q197                    | Field Sandpaper Chuck Long LH<br>• For use on the left side of the lathe                                               | \$15.00                         |                                                                                                                                                              |
| <b>Q118</b><br>Replacem | Arbor - Yates Burr<br>• For "Yates" high speed steel burrs.<br>nent parts for these accessories are available. See the | <b>\$15.00</b><br>2 Ouick Chuck | 1/4 - 28<br>THREADS<br>1/4                                                                                                                                   |