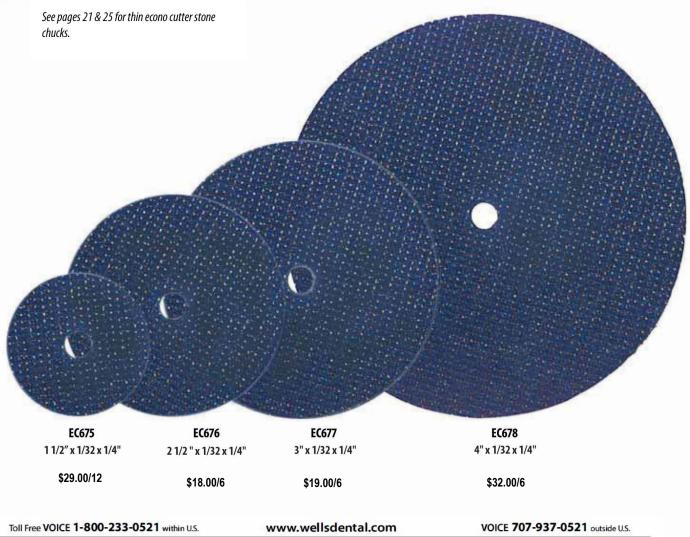

TN-B1/2 DIA TN-C1/2 TN-D1/2 **TN-E1/2** TN-F1/2 left hand left hand **Diamond Cut** 

Toll Free VOICE 1-800-233-0521 within U.S. Toll Free FAX 1-800-809-7553 within U.S.

www.wellsdental.com Business Hours: Monday - Thursday, 8am - 3:30pm VOICE 707-937-0521 outside U.S.

FAX 707-937-2809 outside U.S.

26

#### **MODEL TRIMMER WHEELS**

Model Trimmer Wheels for Ray Foster model trimmers as well as other brands.

- 10" Diameter
- 1″ Hole
- 5/8" Drive Hole

| C16TB | Model Trimmer Wheel (Coarse)        | \$29.00 each |
|-------|-------------------------------------|--------------|
| C20TB | Model Trimmer Wheel (Medium Coarse) | \$29.00 each |
| C30TB | Model Trimmer Wheel (Fine)          | \$29.00 each |
| C60TB | Model Trimmer Wheel (Extra Fine)    | \$29.00 each |



### **ECONO CUTTERS**



Toll Free FAX 1-800-809-7553 within U.S.

Business Hours: Monday - Thursday, 8am - 3:30pm

FAX 707-937-2809 outside U.S.

#### **ALUMINUM OXIDE ROUGHING DISCS**

Pure aluminum oxide disc, non-contaminating, long-lasting, very fast cutting, and odorless.

**RD620** 35mm x 1.7mm \$36.50/100

**RD621** 32mm x 2.2mm \$36.50/100



28

**RD622** 22mm x 3.5mm 36.50/100

#### **KEYSTONE CUT-OFF WHEELS**

These Cut-Off Wheels are strong and durable. Made with pure aluminum oxide provide non-contaminting fast free cutting of all metals. The wheels come in a reddish-brown color and have a max of 25,000 rpm.



CW320 1 1/4" x .062" 31.8 x 1.6mm

\$25.00/100

**SEPARATING DISCS** 



22mm x 0.2mm

\$46.25/100



7/8" x .006" 22mm x 0.15mm \$46.25/100



**CW310** 1 1/2" x .040" 38.8 x 1.1mm

\$25.00