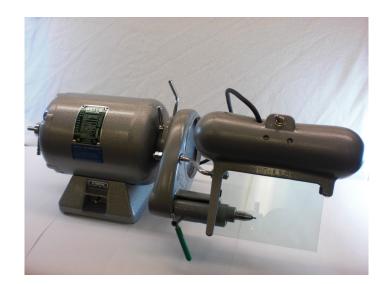

### **GOLD CHROME FINISHING MACHINE**

**U712** Gold Chrome Machine 115V Hz 60Hz \$1919.00

- Wells High Speed Spindle Quick tool changes
  while lathe is running
- Wells Light Shield with tempered glass
- Wells 115 Volt, 1/3 Hp lathe
- Collet size: standard 3/32" (1/16", 1/8" or 3mm collets are available)
- Spindle RPM: 12000 (low) and 24000 (high)
- Lathe RPM: 1725 (low) and 3450 (high)
- Electrical rating: 115 Volt, 60 Hz, single phase, 3.3 Amp
- Shipping weight: 55 lbs.

Also available with 100 volt or 230 volt lathe. 50 Hz or 60 Hz