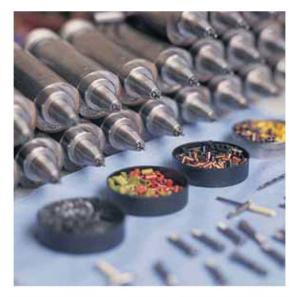

### **BURRS**

Our principle is to provide the optimum solution in terms of quality and cost. One of our solutions is the TN-Titanium Nitride coated carbide burr. These TN coated carbide burrs last at least three times long as uncoated burrs before resharpening. All our carbide burrs are available with TN Coating.