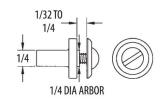

### SUPER QUICK CHUCK ACCESSORIES

See pages 27- 40 for consumables

| Q134 | Spiral Chuck RH<br>• For brushes and buffs                                                                                                        | \$15.00 |
|------|---------------------------------------------------------------------------------------------------------------------------------------------------|---------|
| Q132 | Spiral Chuck LH<br>• For use on the left side of the lathe                                                                                        | \$15.00 |
| Q131 | Spiral Chuck Short RH<br>• For brushes and buffs                                                                                                  | \$15.00 |
| Q133 | Spiral Chuck Short LH <ul> <li>For use on the left side of the lathe</li> </ul>                                                                   | \$15.00 |
| Q126 | Arbor Band Chuck 3/4 RH<br>• Expanding drum for 3/4" dia. abrasive bands                                                                          | \$15.00 |
| Q124 | Arbor Band Chuck 3/4 LH<br>• For use on the left side of the lathe                                                                                | \$15.00 |
| Q122 | Arbor Band Chuck 1/2 RH<br>• Expanding drum for 1/2" dia. abrasive bands                                                                          | \$15.00 |
| Q120 | Arbor Band Chuck 1/2 LH<br>• For use on the left side of the lathe                                                                                | \$15.00 |
| Q142 | Stone Chuck Tooth & Knife RH<br>• For wheels and stones 1/4" to 3/8" thick<br>• 1/4" dia. arbor                                                   | \$15.00 |
| Q140 | Stone Chuck Tooth & Knife LH<br>• For use on the left side of the lathe                                                                           | \$15.00 |
| Q138 | <ul> <li>Stone Chuck Thin Econo RH</li> <li>For Econo Cutters, wheels and stones<br/>from 1/32" to 1/4" thick</li> <li>1/4" dia. arbor</li> </ul> | \$15.00 |
| Q136 | Stone Chuck Thin Econo LH <ul> <li>For use on the left side of the lathe</li> </ul>                                                               | \$15.00 |
| Q154 | Mandrel with 1-64 screw RH<br>• For separating & finishing discs<br>• For diamond discs & heatless wheels<br>• 0.170" dia. arbor                  | \$15.00 |
| Q152 | Mandrel with 1-64 screw LH<br>• For use on the left side of the lathe                                                                             | \$15.00 |
| Q158 | Mandrel with 2-64 screw RH<br>• For separating & finishing discs<br>• For diamond discs & heatless wheels<br>• 0.182" dia. arbor                  | \$15.00 |
| Q156 | Mandrel with 2-64 screw LH <ul> <li>For use on the left side of the lathe.</li> </ul>                                                             | \$15.00 |