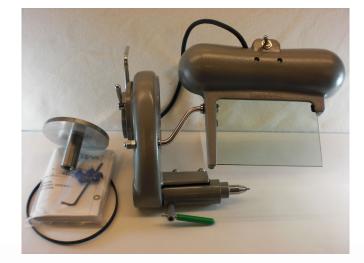

### **GOLD CHROME FINISHING MACHINE**

**U712** Gold Chrome Machine 115V Hz 60Hz \$1919.00

- Wells High Speed Spindle Quick tool changes
  while lathe is running
- Wells Light Shield with tempered glass
- Wells 115 Volt, 1/3 Hp lathe
- Collet size: standard 3/32" (1/16", 1/8" or 3mm collets are available)
- Spindle RPM: 12000 (low) and 24000 (high)
- Lathe RPM: 1725 (low) and 3450 (high)
- Electrical rating: 115 Volt, 60 Hz, single phase, 3.3 Amp
- Shipping weight: 55 lbs.

### GOLD CHROME BRACKET ASSEMBLY /RW

U011

Gold Chrome Bracket Assembly/RW

- Without lathe for field installation on a Red Wing Lathe
- Collet size: standard 3/32" (1/16", 1/8" or 3mm collets are available.)
- Shipping weight: 9lbs.