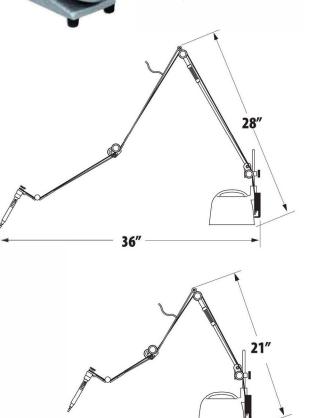

### Quiet soft action, powerful and easy to maintain, Wells engine units set the standard for quality.

Put precise power at your finger tips with a Wells complete laboratory engine unit. Tough stainless steel whisper arms move effortlessly on permanently lubricated ball bearings to ensure the smoothest motion. Choose tough Pyrathane or economical cotton drive belts to deliver the power of 115V or 230V motor to the precision handpiece. The foot control frees your hands for more important tasks.

U900

3/32" 24,000 RPM 20,000 RPM 115 V, 60 Hz, single-phase, 1.9 Amp\* 21 lbs 230V, 60 Hz, single-phase, 1.0 Amp

\$1434.00

Engine unit shown with chrome hood.

See next page for foot control information.

1

WELLS DENTAL, INC.