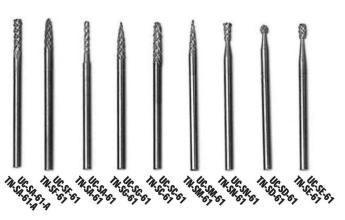

### **BURRS**

Our principle is to provide the optimum solution in terms of quality and cost. One of our solutions is the TN-Titanium Nitride coated carbide burr. These TN coated carbide burrs last at least three times long as uncoated burrs before resharpening. All our carbide burrs are available with TN Coating.