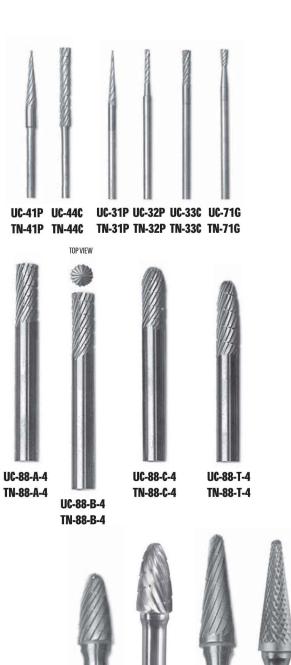

### **BURRS**

Our principle is to provide the optimum solution in terms of quality and cost. One of our solutions is the TN-Titanium Nitride coated carbide burr. These TN coated carbide burrs last at least three times long as uncoated burrs before resharpening. All our carbide burrs are available with TN Coating.