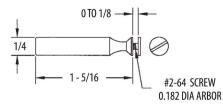

### SUPER QUICK CHUCK ACCESSORIES

See pages 27- 40 for consumables

| Q134 | Spiral Chuck RH<br>• For brushes and buffs                                                                                                        | \$15.00 |
|------|---------------------------------------------------------------------------------------------------------------------------------------------------|---------|
| Q132 | Spiral Chuck LH<br>• For use on the left side of the lathe                                                                                        | \$15.00 |
| Q131 | Spiral Chuck Short RH<br>• For brushes and buffs                                                                                                  | \$15.00 |
| Q133 | Spiral Chuck Short LH <ul> <li>For use on the left side of the lathe</li> </ul>                                                                   | \$15.00 |
| Q126 | Arbor Band Chuck 3/4 RH<br>• Expanding drum for 3/4" dia. abrasive bands                                                                          | \$15.00 |
| Q124 | Arbor Band Chuck 3/4 LH<br>• For use on the left side of the lathe                                                                                | \$15.00 |
| Q122 | Arbor Band Chuck 1/2 RH<br>• Expanding drum for 1/2" dia. abrasive bands                                                                          | \$15.00 |
| Q120 | Arbor Band Chuck 1/2 LH<br>• For use on the left side of the lathe                                                                                | \$15.00 |
| Q142 | Stone Chuck Tooth & Knife RH<br>• For wheels and stones 1/4" to 3/8" thick<br>• 1/4" dia. arbor                                                   | \$15.00 |
| Q140 | Stone Chuck Tooth & Knife LH<br>• For use on the left side of the lathe                                                                           | \$15.00 |
| Q138 | <ul> <li>Stone Chuck Thin Econo RH</li> <li>For Econo Cutters, wheels and stones<br/>from 1/32" to 1/4" thick</li> <li>1/4" dia. arbor</li> </ul> | \$15.00 |
| Q136 | Stone Chuck Thin Econo LH <ul> <li>For use on the left side of the lathe</li> </ul>                                                               | \$15.00 |
| Q154 | Mandrel with 1-64 screw RH<br>• For separating & finishing discs<br>• For diamond discs & heatless wheels<br>• 0.170" dia. arbor                  | \$15.00 |
| Q152 | Mandrel with 1-64 screw LH<br>• For use on the left side of the lathe                                                                             | \$15.00 |
| Q158 | Mandrel with 2-64 screw RH<br>• For separating & finishing discs<br>• For diamond discs & heatless wheels<br>• 0.182" dia. arbor                  | \$15.00 |
| Q156 | Mandrel with 2-64 screw LH <ul> <li>For use on the left side of the lathe.</li> </ul>                                                             | \$15.00 |