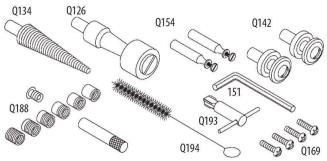

### SUPER QUICK CHUCK ACCESSORIES

See pages 27- 40 for consumables

| Q134 | Spiral Chuck RH<br>• For brushes and buffs                                                                                                        | \$15.00 |
|------|---------------------------------------------------------------------------------------------------------------------------------------------------|---------|
| Q132 | Spiral Chuck LH<br>• For use on the left side of the lathe                                                                                        | \$15.00 |
| Q131 | Spiral Chuck Short RH<br>• For brushes and buffs                                                                                                  | \$15.00 |
| Q133 | Spiral Chuck Short LH <ul> <li>For use on the left side of the lathe</li> </ul>                                                                   | \$15.00 |
| Q126 | Arbor Band Chuck 3/4 RH<br>• Expanding drum for 3/4" dia. abrasive bands                                                                          | \$15.00 |
| Q124 | Arbor Band Chuck 3/4 LH<br>• For use on the left side of the lathe                                                                                | \$15.00 |
| Q122 | Arbor Band Chuck 1/2 RH<br>• Expanding drum for 1/2" dia. abrasive bands                                                                          | \$15.00 |
| Q120 | Arbor Band Chuck 1/2 LH<br>• For use on the left side of the lathe                                                                                | \$15.00 |
| Q142 | Stone Chuck Tooth & Knife RH<br>• For wheels and stones 1/4" to 3/8" thick<br>• 1/4" dia. arbor                                                   | \$15.00 |
| Q140 | Stone Chuck Tooth & Knife LH<br>• For use on the left side of the lathe                                                                           | \$15.00 |
| Q138 | <ul> <li>Stone Chuck Thin Econo RH</li> <li>For Econo Cutters, wheels and stones<br/>from 1/32" to 1/4" thick</li> <li>1/4" dia. arbor</li> </ul> | \$15.00 |
| Q136 | Stone Chuck Thin Econo LH <ul> <li>For use on the left side of the lathe</li> </ul>                                                               | \$15.00 |
| Q154 | Mandrel with 1-64 screw RH<br>• For separating & finishing discs<br>• For diamond discs & heatless wheels<br>• 0.170" dia. arbor                  | \$15.00 |
| Q152 | Mandrel with 1-64 screw LH<br>• For use on the left side of the lathe                                                                             | \$15.00 |
| Q158 | Mandrel with 2-64 screw RH<br>• For separating & finishing discs<br>• For diamond discs & heatless wheels<br>• 0.182" dia. arbor                  | \$15.00 |
| Q156 | Mandrel with 2-64 screw LH <ul> <li>For use on the left side of the lathe.</li> </ul>                                                             | \$15.00 |