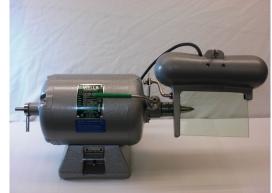

### **GOLD CHROME FINISHING MACHINE**

**U712** Gold Chrome Machine 115V Hz 60Hz \$1919.00

- Wells High Speed Spindle Quick tool changes
  while lathe is running
- Wells Light Shield with tempered glass
- Wells 115 Volt, 1/3 Hp lathe
- Collet size: standard 3/32" (1/16", 1/8" or 3mm collets are available)
- Spindle RPM: 12000 (low) and 24000 (high)
- Lathe RPM: 1725 (low) and 3450 (high)
- Electrical rating: 115 Volt, 60 Hz, single phase, 3.3 Amp
- Shipping weight: 55 lbs.

Also available with 100 volt or 230 volt lathe. 50 Hz or 60 Hz