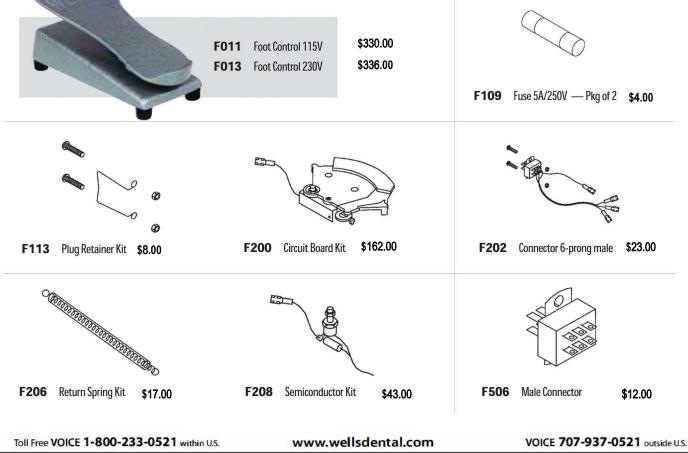

### FOOT CONTROL & REPLACEMENT PARTS

For replacement parts not listed in this catalog, please refer to your User's Manual or give us a call.

Business Hours: Monday - Thursday, 8am - 3:30pm

FAX 707-937-2809 outside U.S.